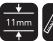

Heavy duty PVC edging available at an extra cost

Approx. 11mm thick

**FEATURES** 

- Coarse, raised hobnail shaped tufts ensure a powerful scrub to remove dirt and debris from footwear
- High absorbing polypropylene surface dries shoes quickly
- Hard wearing fibres give the mat a long lifespan
- Can be unedged for mat recesses or PVC edged for loose