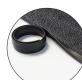

## **TOUGH** GateWay

Tough Gateway is a heavy duty, indoor or outdoor entrance mat. The coarse fibres scrape dirt and debris from footwear and polypropylene surface absorbs moisture quickly. The unique non-skid backing does not curl. Great for high traffic entrances and can also be edged with a heavy duty edging which is suitable for wheeled traffic.

Heavy duty PVC edging available at an extra cost

Approx. 11mm thick

**FEATURES** 

- Coarse, raised hobnail shaped tufts ensure a powerful scrub to remove dirt and debris from footwear
- High absorbing polypropylene surface dries shoes quickly
- Hard wearing fibres give the mat a long lifespan
- Can be unedged for mat recesses or PVC edged for loose