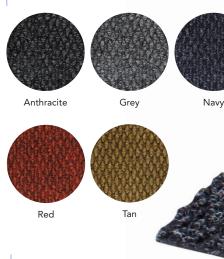

| CODE          | COLOUR      | SIZE (mm)              |  |  |  |
|---------------|-------------|------------------------|--|--|--|
| Tough GateWay |             |                        |  |  |  |
| TGW200S       | All Colours | 2000 wide, sold per m2 |  |  |  |
| TGW400S       | Anthracite  | 4000 wide, sold per m2 |  |  |  |