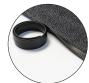

## **TOUGH** GateWay

Tough Gateway is a heavy duty, indoor or outdoor entrance mat. The coarse fibres scrape dirt and debris from footwear and polypropylene surface absorbs moisture quickly. The unique non-skid backing does not curl. Great for high traffic entrances and can also be edged with a heavy duty edging which is suitable for wheeled traffic.

Heavy duty PVC edging available at an extra cost

Approx. 11mm thick

**FEATURES** 

- Coarse, raised hobnail shaped tufts ensure a powerful scrub to remove dirt and debris from footwear
- High absorbing polypropylene surface dries shoes quickly
- Hard wearing fibres give the mat a long lifespan
- Can be unedged for mat recesses or PVC edged for loose