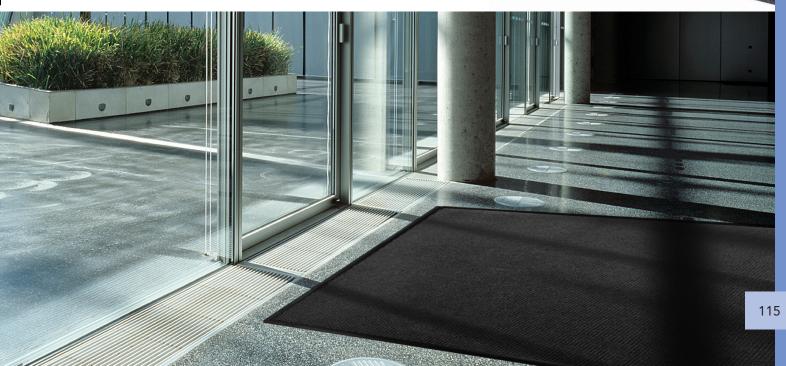

## **TOUGH** GateWay

Tough Gateway is a heavy duty, indoor or outdoor entrance mat. The coarse fibres scrape dirt and debris from footwear and polypropylene surface absorbs moisture quickly. The unique non-skid backing does not curl. Great for high traffic entrances and can also be edged with a heavy duty edging which is suitable for wheeled traffic.